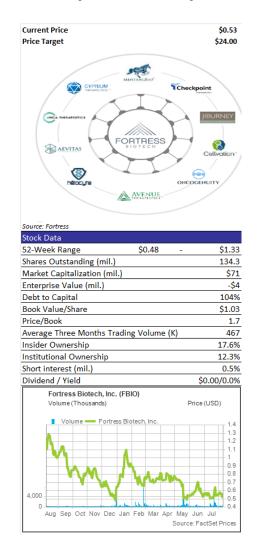

**Valuation: How to value Fortress?** Fortress is a complex group of companies. Suffice to say; we model the contributions and Fortress holdings in many companies. Our valuation is based on an out-year 2030 share count. For each individual product, we make certain assumptions about the timing and probability of success and apply these assumptions to our model. We apply a probability of success in our therapeutic models. This ranges from as low as 30% to as high as 70% based on what we feel is the therapeutic risk that the product will advance. In addition to the success factor, we apply a 15% discount rate (r) in our Free Cash Flow to the Firm (FCFF), Discounted EPS (dEPS), and Sum of the Parts (SOP) models. We then average the result and round to the nearest whole number to derive our \$24.00 12-month price target.