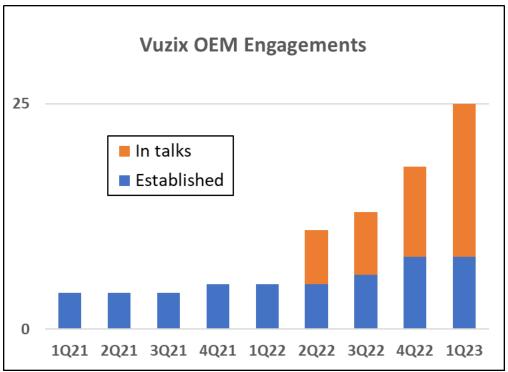

In the past thirty days, Vuzix has announced a couple of orders that support our expectation of an acceleration in the company's OEM business that will be a key component of revenue growth this year. Last month the company received a follow-on order from a major U. S. defense company for development of a heads-up display (HUD) and yesterday from a U.S.-based company for waveguides and optical engines to be used in a customized head-mounted display.

To date, the company's OEM business has generated modest revenue but these are long sales cycle projects, and with the number of engagements growing, a hockey stick in revenue could occur in the next 18 months.

In the defense market, the company's development deals with a handful of major defense contractors on waveguide-based products could generate \$10 to \$15 million over a multi-year time frame. Lead times can be extended, and once deployment begins production runs can be long and very profitable. Vuzix is also working with multiple customers on supplying waveguides for the consumer market. There is upside to our sales projections from these waveguide projects.