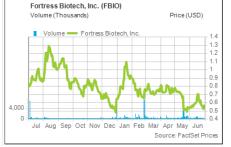

## Jason Kolbert Managing Director & Senior Analyst jkolbert@dawsonjames.com

| Stock Data                   |                 |             |
|------------------------------|-----------------|-------------|
| 52-Week Range                | \$0.48 -        | \$1.33      |
| Shares Outstanding (mil.)    |                 | 134.3       |
| Market Capitalization (mil.) |                 | \$74        |
| Enterprise Value (mil.)      |                 | -\$1        |
| Debt to Capital              |                 | 101%        |
| Book Value/Share             |                 | \$1.03      |
| Price/Book                   |                 | 1.7         |
| Average Three Months Trac    | ling Volume (K) | 240         |
| Insider Ownership            |                 | 18.3%       |
| Institutional Ownership      |                 | 13.5%       |
| Short interest (mil.)        |                 | 0.4%        |
| Dividend / Yield             | •               | \$0.00/0.0% |
|                              |                 |             |