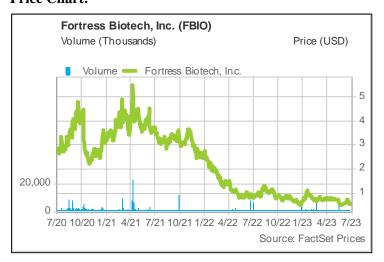

## Jason Kolbert Managing Director & Senior Analyst jkolbert@dawsonjames.com

| Stock Data                   |                 |             |
|------------------------------|-----------------|-------------|
| 52-Week Range                | \$0.48 -        | \$1.33      |
| Shares Outstanding (mil.)    |                 | 134.3       |
| Market Capitalization (mil.) |                 | \$74        |
| Enterprise Value (mil.)      |                 | -\$1        |
| Debt to Capital              |                 | 101%        |
| Book Value/Share             |                 | \$1.03      |
| Price/Book                   |                 | 1.7         |
| Average Three Months Trac    | ling Volume (K) | 240         |
| Insider Ownership            |                 | 18.3%       |
| Institutional Ownership      |                 | 13.5%       |
| Short interest (mil.)        |                 | 0.4%        |
| Dividend / Yield             | •               | \$0.00/0.0% |
|                              |                 |             |