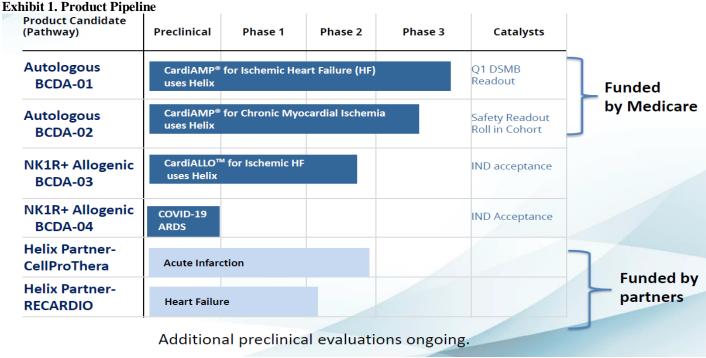

### **Investment Highlights:**

BCDA-01: The CardiAMP Heart Failure Trial (BCDA-01): Next Event - The trial is scheduled to have a prespecified formal Data Safety Monitoring Board Review, which will assess both the safety and futility of the trial on 8-Feb-22. Results from this review should be available in the days following the review. In the last review (June), the DSMB evaluated n=86 patients, which included 60 randomized patients who have reached their one-year follow-up. The DSMB review indicated no safety concerns and recommended that the study continue. We anticipate complete enrollment later this year with the top-line data next year. Good data is transformative for the company and the heart failure space.

#### **Milestones Expected:**

- BCDA-01: Data Safety Monitoring Board review in the CardiAMP Cell Therapy Heart Failure Trial in early February 2022.
- BCDA-02: CardiAMP Chronic Myocardial Ischemia Phase 3 pivotal trial roll-in cohort safety data.
- BCDA-03: IND acceptance of Phase 1/2 program for the allogeneic Neurokinin-1 receptorpositive (NK1R+) Mesenchymal Stem Cells (MSC) to treat ischemic heart failure, intended initially for those patients excluded from BCDA-01.
- BCDA-04: IND acceptance of Phase 1/2 program for the allogeneic NK1R+ MSC Phase I/II program to treat ARDS resulting from COVID-19.