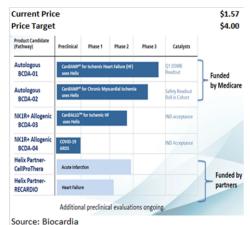

### **Investment Highlights:**

BCDA-01: The CardiAMP Heart Failure Trial (BCDA-01): Next Event - The trial is scheduled to have a prespecified formal Data Safety Monitoring Board Review, which will assess both the safety and futility of the trial on 8-Feb-22. Results from this review should be available in the days following the review. In the last review (June), the DSMB evaluated n=86 patients, which included 60 randomized patients who have reached their one-year follow-up. The DSMB review indicated no safety concerns and recommended that the study continue. We anticipate complete enrollment later this year with the top-line data next year. Good data is transformative for the company and the heart failure space.

#### **Milestones Expected:**

- BCDA-01: Data Safety Monitoring Board review in the CardiAMP Cell Therapy Heart Failure Trial in early February 2022.
- BCDA-02: CardiAMP Chronic Myocardial Ischemia Phase 3 pivotal trial roll-in cohort safety data.
- BCDA-03: IND acceptance of Phase 1/2 program for the allogeneic Neurokinin-1 receptorpositive (NK1R+) Mesenchymal Stem Cells (MSC) to treat ischemic heart failure, intended initially for those patients excluded from BCDA-01.
- BCDA-04: IND acceptance of Phase 1/2 program for the allogeneic NK1R+ MSC Phase I/II program to treat ARDS resulting from COVID-19.